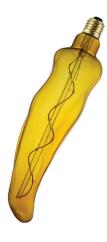

## LED Filament Pepper E27 5W Yellow DIM

Bailey nr.: 143580

BEE LED Filament Pepper E27 5W Yellow 300lm Dimmable 230V-240V 90x330mm LED Lamp

LED bulb of the Pepper-shaped kitchen series with spiral LED filaments. Created to revive and illuminate culinary environments or customize environments in a very creative and imaginative way. Curved led is an art, not only a lighting source. Highly recommended for restaurants, coffee shop, bars. Operation Temperature: -20°C~+50°C.