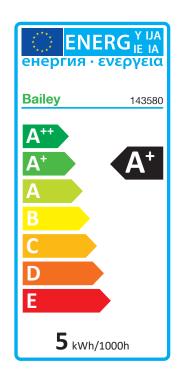

| General properties                             |                    |
|------------------------------------------------|--------------------|
| EAN-code                                       | 8714681435809      |
| Product series                                 | LED Filament deco  |
| Product Type                                   | Pepper             |
| Specifications                                 |                    |
| Nominal voltage                                | 220 240 V          |
| Voltage type                                   | AC                 |
| Nominal current                                |                    |
| Power factor                                   |                    |
| Lamp power                                     | 5 5 W              |
| Luminous flux                                  | 300 300 lm         |
| Rated luminous flux according to IEC 62722-2-1 |                    |
| Lamp efficacy                                  | 60 lm/W            |
| Luminous intensity                             |                    |
| Colour rendering index CRI                     | 80-89              |
| Lamp shape                                     | Other              |
| Type of glass/cover                            | Clear              |
| Colour of light according to EN 12464-1        | Warm white <3300 K |
| Socket                                         | E27                |
| Colour                                         | Yellow             |
| Colour of light                                |                    |
| Colour temperature                             | 2000 2000 K        |
| Colour housing                                 | Transparent        |
| Beam angle                                     | 360 °              |
| Colour consistency (McAdam ellipse)            | SDCM6              |
| Dimmable                                       | Yes                |
| Diameter                                       | 90 mm              |
| Length                                         | 330 mm             |
| Degree of protection (IP)                      | IP20               |
| Energy Efficiency Index (EEI)                  | 0.17               |
| Min. number of switching cycles                | 15000              |
| Weighted energy consumption in 1000 hours      | 5 kWh              |
| Average nominal lifespan                       | 30000 h            |