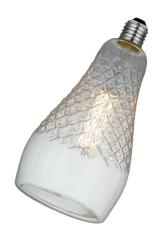

## LED Crystal I110 E27 6W 2200K CL DIM

Bailey nr.: 143574

BEE LED Crystal I110 E27 6W 2200K Clear 600lm Dimmable 230V-240V 110x207mm LED Filament Lamp

Led bulb of great visual effect. Thanks to the particular facets of the glass and the light source leads to a precise position, it is able to generate incredible plays of light recreating the effect of crystal or antique wine glasses. The high flux and the possibility of dimming make the bulb suitable for both domestic and busines use. Registered design. Operating temperature:  $-20^{\circ}$ C  $\sim +50^{\circ}$ C