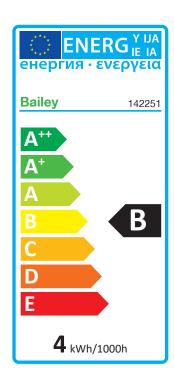

| EAN-code                                       | 8714681422519      |
|------------------------------------------------|--------------------|
| Product series                                 | LED Filament deco  |
| Product Type                                   | Colour globe       |
| · · · · · · · · · · · · · · · · · · ·          | Colour globe       |
| Specifications                                 |                    |
| Nominal voltage                                | 220 240 V          |
| Voltage type                                   | AC                 |
| Nominal current                                |                    |
| Power factor                                   | 0.5                |
| Lamp power                                     | 4 4 W              |
| Luminous flux                                  | 150 150 lm         |
| Rated luminous flux according to IEC 62722-2-1 |                    |
| Lamp efficacy                                  | 37 lm/W            |
| Luminous intensity                             |                    |
| Colour rendering index CRI                     | 80-89              |
| Lamp shape                                     | Round/globe        |
| Type of glass/cover                            | Clear              |
| Colour of light according to EN 12464-1        | Warm white <3300 K |
| Socket                                         | E27                |
| Colour                                         | Multi colour       |
| Colour of light                                |                    |
| Colour temperature                             |                    |
| Colour housing                                 | Transparent        |
| Beam angle                                     | 360 °              |
| Colour consistency (McAdam ellipse)            | SDCM6              |
| Dimmable                                       | Yes                |
| Diameter                                       | 125 mm             |
| Length                                         | 172 mm             |
| Degree of protection (IP)                      | IP20               |
| Energy Efficiency Index (EEI)                  | 0.22               |
| Min. number of switching cycles                | 10000              |
| Weighted energy consumption in 1000 hours      | 4 kWh              |
| Average nominal lifespan                       | 15000 h            |