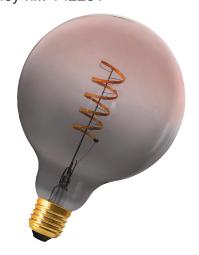

## **LED Colour Globe E27 4W Grey/Pink**

Bailey nr.: 142251

BEE LED Colour Globe E27 4W Grey/Pink 150lm Dimmable 230V-240V 125x172mm LED Filament Lamp

LED bulbs with tinted glass in different variants: uniform, shaded, twin-color. The particular shapes of glass bulbs and the curved Led filament enhance the colours and create unique scenarios and games of colour. The lamps are an explosion of colours, a cheerful and whimsical party or an elegant manifestation of styles that goes well with any one. Curved Led filaments are an art, they are not just light sources. Operation Temperature: -20°C~+50°C.